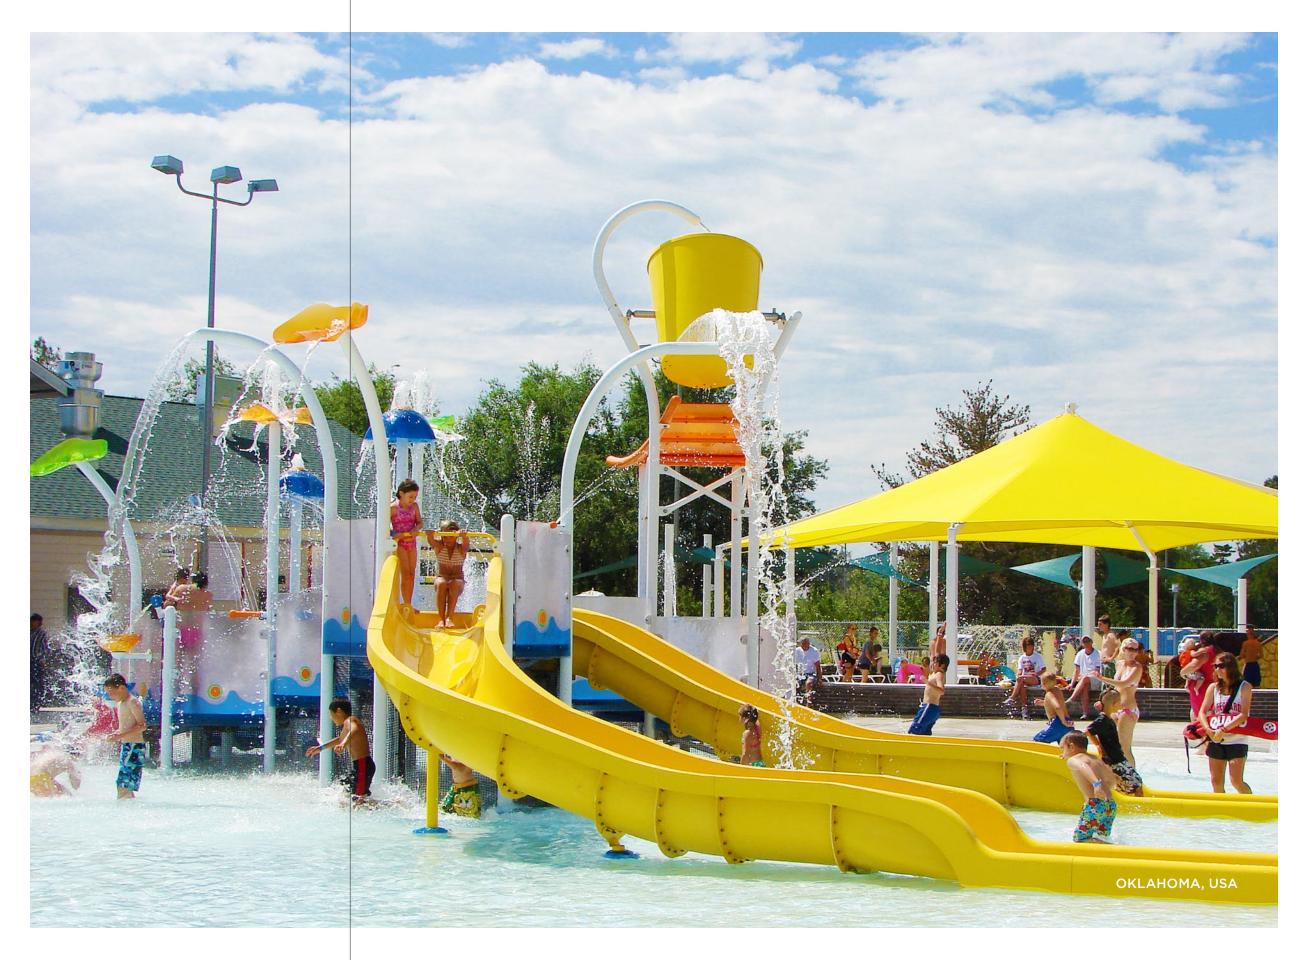

#### POOLS INTO ACTIVITY HUBS

With multiple feature options including jets, buckets, cascades, slides and sprays, the fun never ends.