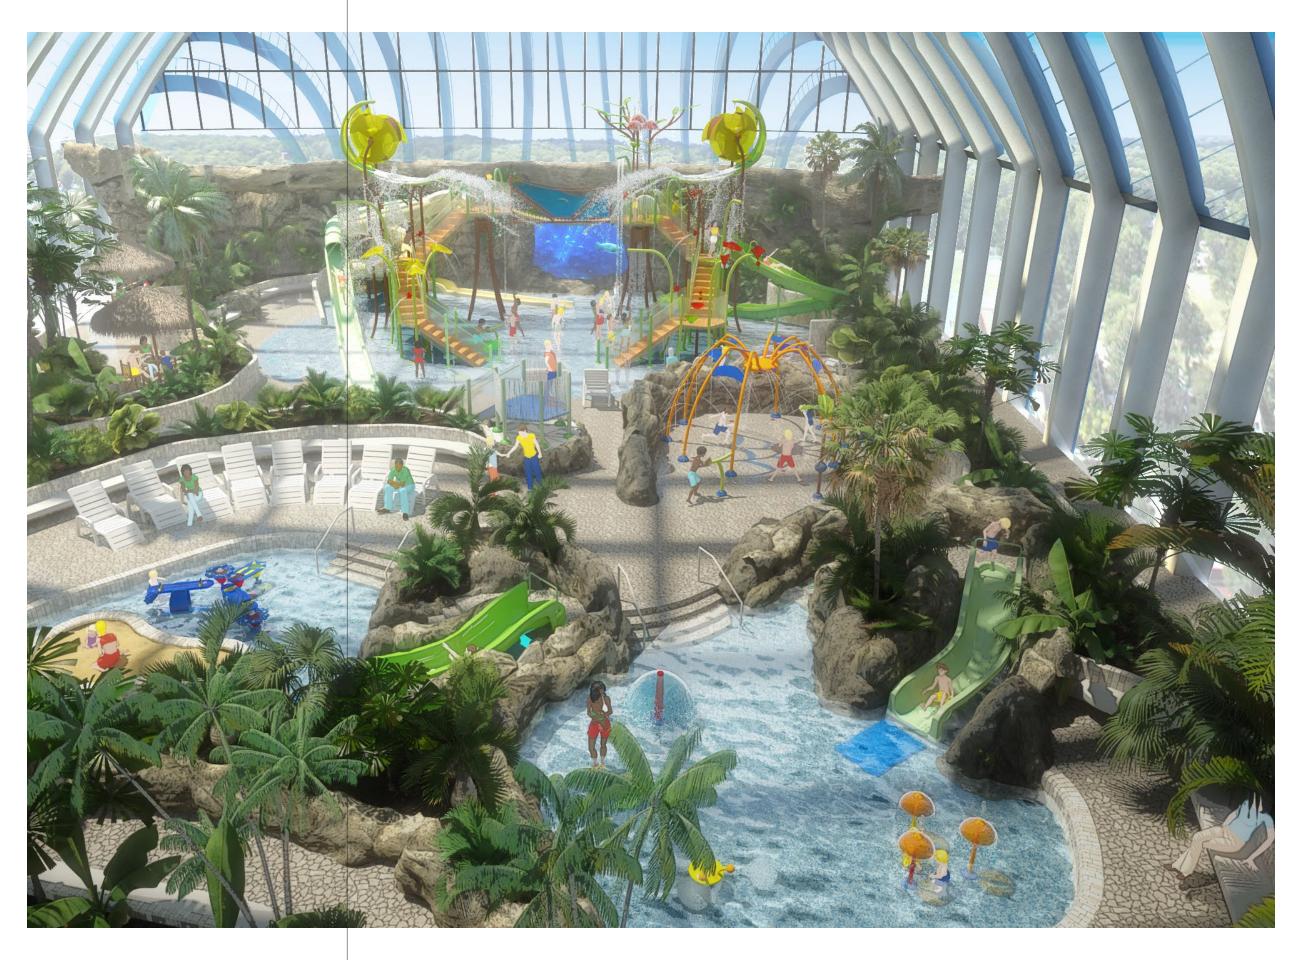

#### ENGAGE GUESTS WITH INCLUSIVE SOCIAL EXPERIENCES

Over 250 diverse features to make your facility unique and spectacular and keep entertainment value high.

#### FLEXIBLE AND EXPANDABLE

Modular Elevation™ configuration fits any size and location and can be added to over time.

## INTRODUCE WATER FUN ANYWHERE

Sustainable solutions that can be big or small to fit any space and budget, and future play elements can be added.