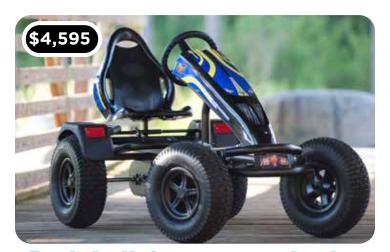

## Pedal all day, every day!

Buy 5 Prime Karts & Earn PRO+ Rewards

Suggested PRO+ Rewards (\$950 value):

XL4 Prime Kart

Disinfect & Protect up to 90 Days!