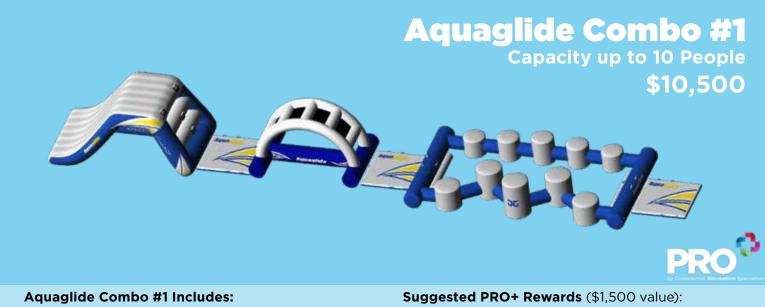

### **CAMP SPECIALS**

Prices subject to change. Freight included.

Big fun, small footprint! These Aquaglide Aqua Tracks are custom designed to create high-impact fun, without a ton of space.

- Swim Step 5x5, I-Hop, Overpass & Free Fall 6
- **Anchoring Bungees**
- **Hurricane Pump**
- Freight

Disinfect & Protect up to 90 Days!

- Supertramp 23', Splashmat, Summit Express, Blast Bag & Swim Step 5x5
- **Anchoring Bungees**
- Hurricane Pump
- Freight

Prime Karts Qty 4

Disinfect & Protect up to 90 Days!