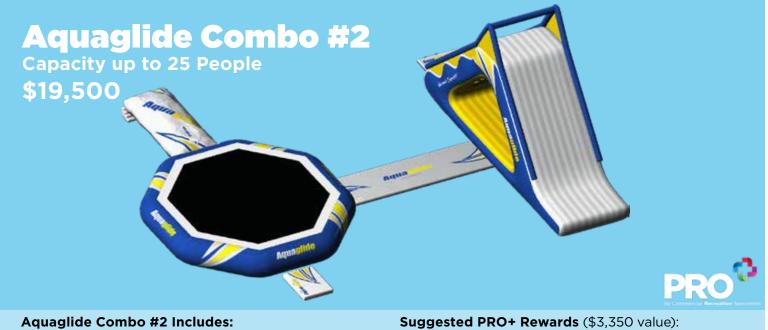

### **CAMP SPECIALS**

Prices subject to change. Freight included.

Big fun, small footprint! These Aquaglide Aqua Tracks are custom designed to create high-impact fun, without a ton of space.

- Swim Step 5x5, I-Hop, Overpass & Free Fall 6
- **Anchoring Bungees**
- **Hurricane Pump**
- Freight

Disinfect & Protect up to 90 Days!

- Supertramp 23', Splashmat, Summit Express, Blast Bag & Swim Step 5x5
- **Anchoring Bungees**
- Hurricane Pump
- Freight

Prime Karts Qty 4

Disinfect & Protect up to 90 Days!